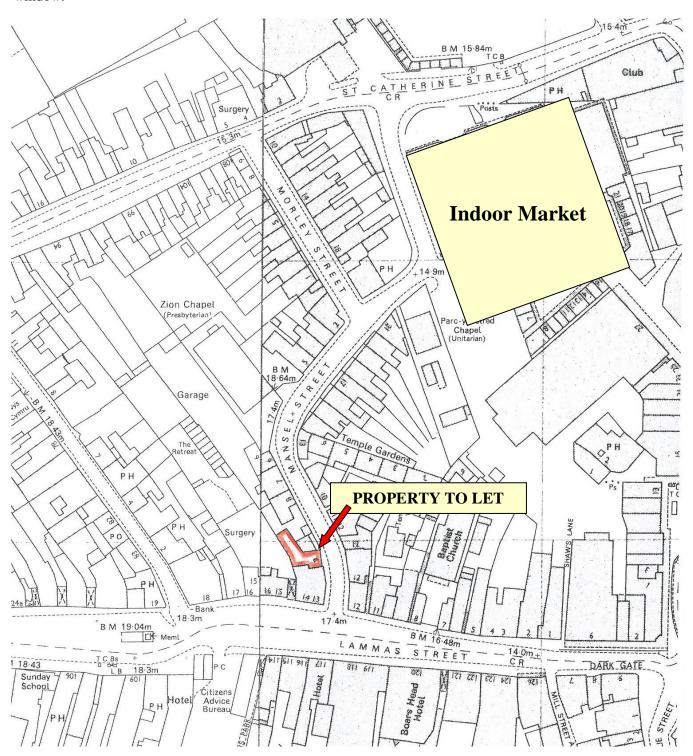

**DIRECTIONS:** - The premises is located on **FOOT** by turning off **'Lammas Street' opposite** the 'Rose and Crown' Public House and the property will be found at the **beginning** of 'Mansel Street' behind the 'Swansea Building Society' and **opposite** the rear entrance to 'Walter Lloyd Chemist' and 'Jones and Murphy Opticians'.